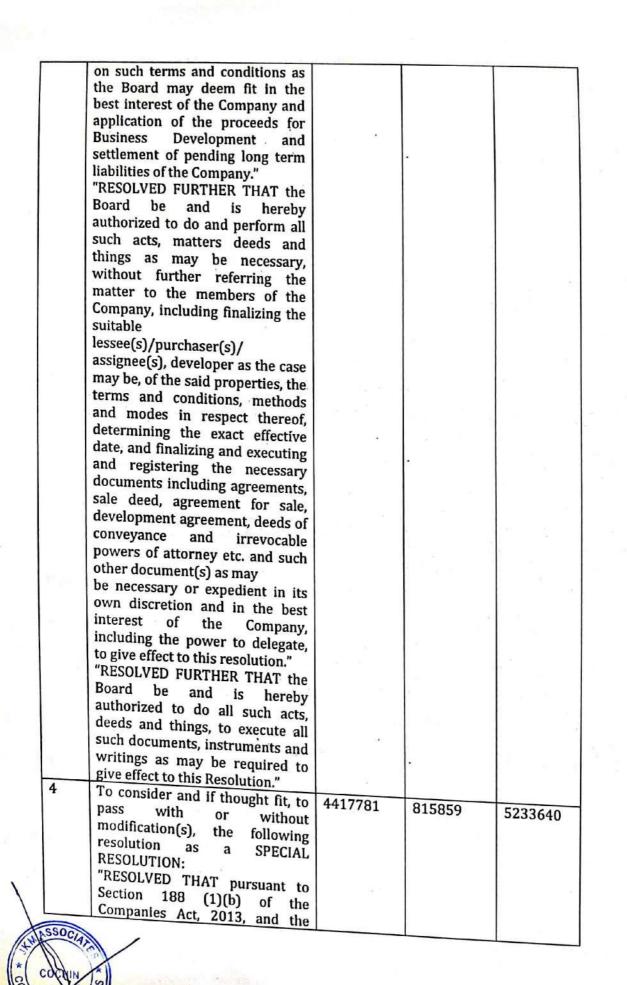

## **Resolution No. 2 - Special Resolution**

|                | No of members<br>in present and<br>voting (in<br>person or by<br>proxy and e-<br>voting | the second second second second second | No of votes cast<br>by them against<br>the resolution | % of total<br>number of valid<br>vote casted |
|----------------|-----------------------------------------------------------------------------------------|----------------------------------------|-------------------------------------------------------|----------------------------------------------|
| E-Voting       | 40                                                                                      | 4417781                                | 815859                                                | 100%                                         |
| Virtual Voting | 1                                                                                       | 10000                                  | 0                                                     | 100%                                         |
| Total          | 41                                                                                      | 4427781                                | 815859                                                | 100%                                         |

## **Resolution No. 3- Special Resolution**

|                |    | No of votes cast<br>by them in favor<br>of the<br>resolutions | No of votes cast<br>by them against<br>the resolution | % of total<br>number of valid<br>vote casted |
|----------------|----|---------------------------------------------------------------|-------------------------------------------------------|----------------------------------------------|
| E-Voting       | 40 | 4417781                                                       | 815859                                                | 100%                                         |
| Virtual Voting | 1  | 10000                                                         | 0                                                     | 100%                                         |
| Total          | 41 | 4427781                                                       | 815859                                                | 100%                                         |

## **Resolution No. 4- Special Resolution**

| 5<br>5         | 12 148 | No of votes cast<br>by them in favor<br>of the<br>resolutions | No of votes cast<br>by them against<br>the resolution |      |
|----------------|--------|---------------------------------------------------------------|-------------------------------------------------------|------|
| E-Voting       | 40     | 4417781                                                       | 815859                                                | 100% |
| Virtual Voting | 1      | 10000                                                         | 0                                                     | 100% |
| Total          | 41     | 4427781                                                       | 815859                                                | 100% |